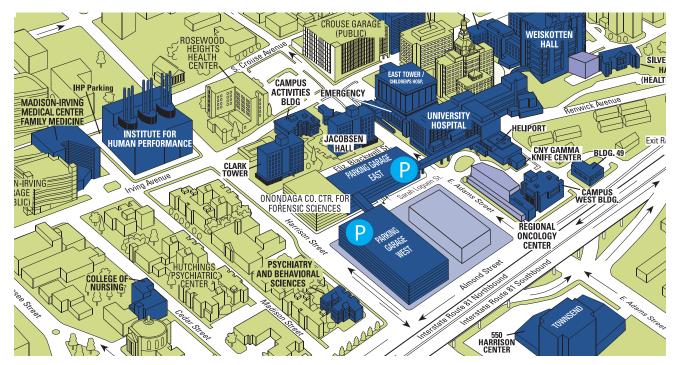

Directions to

Upstate University Hospital and Golisano Children's Hospital Public Parking

# GARAGE EAST & GARAGE WEST

### From the West

- NYS Thruway (I-90) Exit 39 (Syracuse)
- 690 East to 81 South to Adams/Harrison exit (#18)
- Keep left off exit ramp. (Almond Street, under Rt. 81)
- Left at second light (E. Adams Street)
- University Hospital will be on right
- Turn left on Sarah Lougen Street
- Enter 'Garage East' on right or 'Garage West' on left

## From the East

- Thruway Exit 34A (Rte. 481)
- 481 South to 690 West to the Downtown/Townsend St. exit (#13)
- Left off the ramp onto Townsend St.
- Left at 6th light (Adams Street)
- University Hospital will be on right.
- Turn left on Sarah Lougen Street
- Enter 'Garage East' on right or 'Garage West' on left

# From the North:

- Route 81 South to Adams/Harrison exit (#18) Keep left.
- You will go under Rt. 81. Left at second light (Adams Street)
- University Hospital will be on right.
- Turn left on Sarah Lougen Street
- Enter 'Garage East' on right or 'Garage West' on left

### From the South:

- Route 81 North to Adams/Harrison exit (#18)
- Right on Adams Street
- University Hospital will be on right.
- Turn left on Sarah Lougen Street to enter 'Garage East' on right or 'Garage West' on left